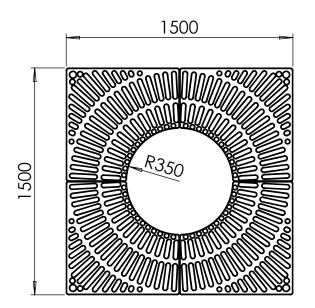

## Tree Grille | ASF 326 Recycled Cast Iron Tree Grille

| Material:                     | 100% recycled engineering grade 250 cast iron as standard. Also available in any grade of recycled ductile cast iron                                                                         |
|-------------------------------|----------------------------------------------------------------------------------------------------------------------------------------------------------------------------------------------|
| Standard Finish:              | Zinc rich primer and metal shield top coat. Finished as standard in satin black, also available in any RAL/BS colour                                                                         |
| Irrigation Holes &<br>Covers: | ASF can supply tree grilles with irrigation holes and covers. Pattern alterations can also be made to allow grilles to accept uplighters                                                     |
| Supporting Frames:            | Tree Grilles can be supplied with a range of supporting frames                                                                                                                               |
| Tree Guards:                  | ASF offers a large range of tree guards which fix directly to the supporting frames to provide an<br>extremely rigid and effective method of tree protection. See our section on Tree Guards |
| Security Clips:               | Security Clips are available to prevent unauthorised removal of the tree grille segments and to further increase the systems rigidity                                                        |