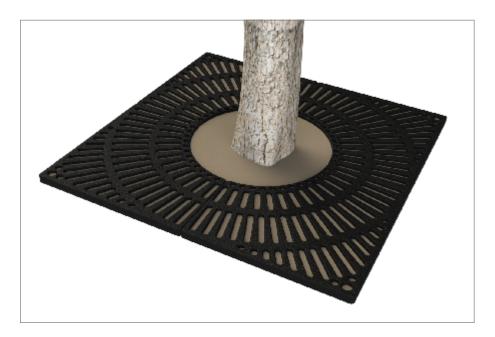

## Tree Grille | ASF 326 Recycled Cast Iron Tree Grille

| Material:                     | 100% recycled engineering grade 250 cast iron as standard. Also available in any grade of recycled ductile cast iron                                                                         |
|-------------------------------|----------------------------------------------------------------------------------------------------------------------------------------------------------------------------------------------|
| Standard Finish:              | Zinc rich primer and metal shield top coat. Finished as standard in satin black, also available in any RAL/BS colour                                                                         |
| Irrigation Holes &<br>Covers: | ASF can supply tree grilles with irrigation holes and covers. Pattern alterations can also be made to allow grilles to accept uplighters                                                     |
| Supporting Frames:            | Tree Grilles can be supplied with a range of supporting frames                                                                                                                               |
| Tree Guards:                  | ASF offers a large range of tree guards which fix directly to the supporting frames to provide an<br>extremely rigid and effective method of tree protection. See our section on Tree Guards |
| Security Clips:               | Security Clips are available to prevent unauthorised removal of the tree grille segments and to further increase the systems rigidity                                                        |